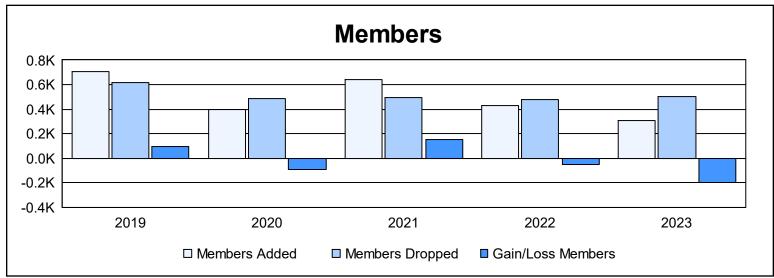

District 317 A

As of June 2023 Cumulative

| Year      | New<br>Clubs | Dropped<br>Clubs | Gain/<br>Loss<br>Clubs | New<br>Members | Charter<br>Members | Reinstate<br>Members | Transfer<br>Members | Total<br>Member<br>Added | Total<br>Members<br>Dropped | Gain/<br>Loss<br>Members |
|-----------|--------------|------------------|------------------------|----------------|--------------------|----------------------|---------------------|--------------------------|-----------------------------|--------------------------|
| 2018-2019 | 14           | 0                | 14                     | 300            | 384                | 21                   | 5                   | 710                      | 614                         | 96                       |
| 2019-2020 | 3            | 0                | 3                      | 247            | 89                 | 47                   | 16                  | 399                      | 487                         | -88                      |
| 2020-2021 | 7            | 0                | 7                      | 414            | 184                | 33                   | 11                  | 642                      | 491                         | 151                      |
| 2021-2022 | 3            | 0                | 3                      | 332            | 82                 | 7                    | 8                   | 429                      | 482                         | -53                      |
| 2022-2023 | 3            | 0                | 3                      | 195            | 94                 | 12                   | 3                   | 304                      | 505                         | -201                     |
| Average   | 6            | 0                | 6                      | 298            | 167                | 24                   | 9                   | 497                      | 516                         | -19                      |