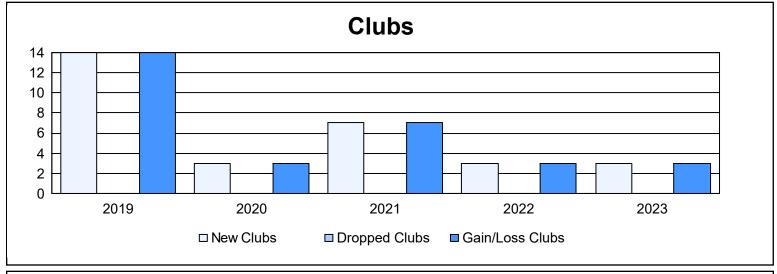

District 317 A

As of June 2023 Cumulative

| Year      | New<br>Clubs | Dropped<br>Clubs | Gain/<br>Loss<br>Clubs | New<br>Members | Charter<br>Members | Reinstate<br>Members | Transfer<br>Members | Total<br>Member<br>Added | Total<br>Members<br>Dropped | Gain/<br>Loss<br>Members |
|-----------|--------------|------------------|------------------------|----------------|--------------------|----------------------|---------------------|--------------------------|-----------------------------|--------------------------|
| 2018-2019 | 14           | 0                | 14                     | 300            | 384                | 21                   | 5                   | 710                      | 614                         | 96                       |
| 2019-2020 | 3            | 0                | 3                      | 247            | 89                 | 47                   | 16                  | 399                      | 487                         | -88                      |
| 2020-2021 | 7            | 0                | 7                      | 414            | 184                | 33                   | 11                  | 642                      | 491                         | 151                      |
| 2021-2022 | 3            | 0                | 3                      | 332            | 82                 | 7                    | 8                   | 429                      | 482                         | -53                      |
| 2022-2023 | 3            | 0                | 3                      | 195            | 94                 | 12                   | 3                   | 304                      | 505                         | -201                     |
| Average   | 6            | 0                | 6                      | 298            | 167                | 24                   | 9                   | 497                      | 516                         | -19                      |